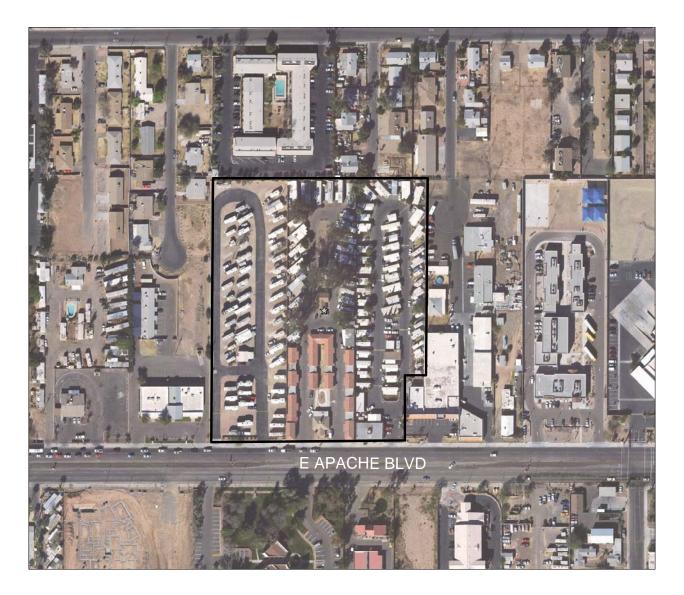

PLANNED DEVELOPMENT (0406)

Agenda Item Number:

PAGES:

- 1. List of Attachments
- 2. Comments
- Reason for Approval/Conditions of Approval
  History & Facts/Description

**ATTACHMENTS:** 

- 1. Location Map
- 2. Aerial Photo
- 3. Site Plan
- 4. Letter of Intent
- 5-6. Plat

#### COMMENTS:

The applicant is requesting approval for a Preliminary Subdivision Plat for Campus Suites on the Rail, a new student housing development. The proposed development consists of four existing vacant properties that have not been previously subdivided. This request would combine the four lots into one lot, and dedicate right-of-way along Apache Boulevard. The Development Review Commission approved a Development Plan Review for site plan, building elevations, and landscape plan on December 11, 2007. For further processing, a Final Subdivision Plat must be approved by the City Council and recorded with Maricopa County. The Subdivision Plat will conclude the planning entitlements for this project, pending building permit review. Staff recommends approval of the request subject to conditions.