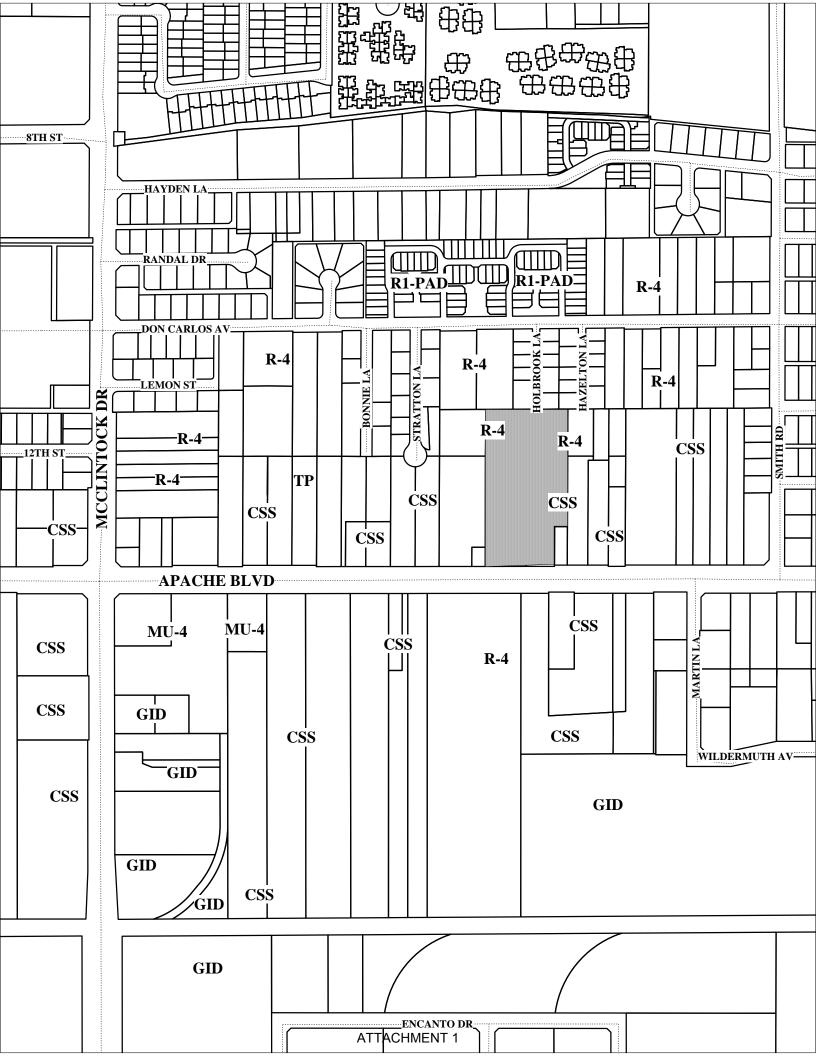

PLANNED DEVELOPMENT (0406)

Agenda Item Number:

PAGES:

- 1. List of Attachments
- 2. Comments
- Reason for Approval/Conditions of Approval
  History & Facts/Description

**ATTACHMENTS:** 

- 1. Location Map
- 2. Aerial Photo
- 3. Site Plan
- 4. Letter of Intent
- 5-6. Plat

### **HISTORY & FACTS:**

| May 1959            | Building permits for repair of building for Denny's Tavern, operating as The Happy Hour at 1890 E. Apache Boulevard                                                                                                                                                                                                                                                                                                        |  |  |
|---------------------|----------------------------------------------------------------------------------------------------------------------------------------------------------------------------------------------------------------------------------------------------------------------------------------------------------------------------------------------------------------------------------------------------------------------------|--|--|
| September 1959      | Building permits issued for Trade Winds Motel, located at 1900 E. Apache Boulevard                                                                                                                                                                                                                                                                                                                                         |  |  |
| November 1959       | Building permits issued for Richard Lynch of Michigan Trailer Court, for the installation of utilities for trailer spaces and repair and additions to duplexes at 1912 E. Apache Boulevard.                                                                                                                                                                                                                                |  |  |
| November 1961-1964  | Building permits issued for installation of utilities for trailer spaces at 1900 E Apache Boulevard                                                                                                                                                                                                                                                                                                                        |  |  |
| September 1963-1965 | Building permits issued for Cliff Carroll, operating as Carrolls Trailer Park, for installation of utilities for trailer spaces at 1890 E. Apache Boulevard                                                                                                                                                                                                                                                                |  |  |
| May 6, 1981         | Design Review Board approved the building elevations, site and landscape plan for a Motel and Apartment Complex.                                                                                                                                                                                                                                                                                                           |  |  |
| November 27, 2007   | Development Review Commission heard a request for a Zoning Map Amendment from CSS and R-4 in the Transportation Overlay District (TOD) to MU-4 TOD with a PAD and a Development Plan Review for a 619,756 s.f. new student housing development on +/- 6.8 net acres. The Commission recommended approval of the Zoning Amendment and PAD, and continued the Development Plan Review to 12/11/07 for notification purposes. |  |  |
| December 11, 2007   | Development Review Commission heard and approved a request for a Development Plan Review for site plan, building elevations and landscape plan for a new student housing development on +/-6.8 net acres.                                                                                                                                                                                                                  |  |  |
| December 13, 2007   | City Council introduced and held a first public hearing for a Zoning Map Amendment from CSS and R-4 in the Transportation Overlay District (TOD) to MU-4 TOD with a Planned Area Development Overlay.                                                                                                                                                                                                                      |  |  |
| January 10, 2007    | City Council approved the above request.                                                                                                                                                                                                                                                                                                                                                                                   |  |  |