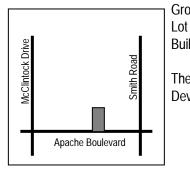

#### **Development Review Commission Date: 03/25/08**

**SUBJECT:** This is a public meeting for a Preliminary Subdivision Plat for CAMPUS SUITES ON THE RAIL located at 1900 E Apache Boulevard.

- **DOCUMENT NAME:** DRCr\_CampusSuites\_032508
- SUPPORTING DOCS: Yes
  - **COMMENTS:** Hold a public hearing for **CAMPUS SUITES ON THE RAIL (PL070312)** (Gordon Phillips, Campus Suites on the Rail LLC, owner /Brian Hensley, Coe & Van Loo, applicant), on +/- 6.7 net acres within the MU-4 Mixed-Use High Density Zoning District within the Transportation Overlay District, located at 1900 E. Apache Boulevard. The request includes the following:

### **ADDITIONAL INFO:**

Gross/Net site area 7.34 / 6.82 acres Lot 1 Proposed Lot Building area 143,440 s.f.

The requested Subdivision Plat is required by conditions five and six of the approved Planned Area Development, approved by the City Council on January 10, 2008.