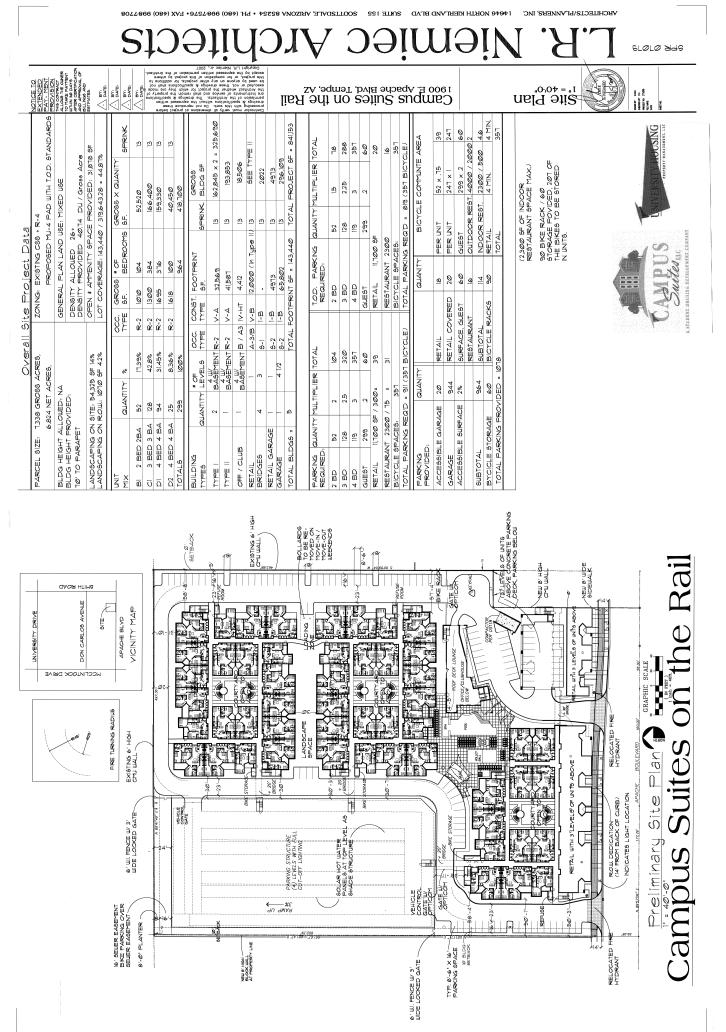

### **ADDITIONAL INFO:**

Gross/Net site area 7.34 / 6.82 acres Lot 1 Proposed Lot Building area 143,440 s.f.

The requested Subdivision Plat is required by conditions five and six of the approved Planned Area Development, approved by the City Council on January 10, 2008.

PLANNED DEVELOPMENT (0406)

Agenda Item Number:

PAGES:

- 1. List of Attachments
- 2. Comments
- Reason for Approval/Conditions of Approval
  History & Facts/Description

**ATTACHMENTS:** 

- 1. Location Map
- 2. Aerial Photo
- 3. Site Plan
- 4. Letter of Intent
- 5-6. Plat

#### COMMENTS:

The applicant is requesting approval for a Preliminary Subdivision Plat for Campus Suites on the Rail, a new student housing development. The proposed development consists of four existing vacant properties that have not been previously subdivided. This request would combine the four lots into one lot, and dedicate right-of-way along Apache Boulevard. The Development Review Commission approved a Development Plan Review for site plan, building elevations, and landscape plan on December 11, 2007. For further processing, a Final Subdivision Plat must be approved by the City Council and recorded with Maricopa County. The Subdivision Plat will conclude the planning entitlements for this project, pending building permit review. Staff recommends approval of the request subject to conditions.